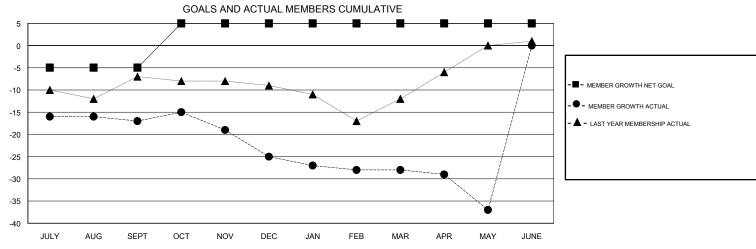

## **LOCATION NEW MEXICO**

| Clubs                 |               |           |               | Members               |                           |                         |                                              |
|-----------------------|---------------|-----------|---------------|-----------------------|---------------------------|-------------------------|----------------------------------------------|
| RESULTS FOR 2017-2018 |               |           |               | RESULTS FOR 2017-2018 |                           |                         |                                              |
| QUARTER               | NEW CLUB GOAL | NEW CLUBS | DROPPED CLUBS | QUARTER               | MEMBER GROWTH NET<br>GOAL | MEMBER GROWTH<br>ACTUAL | DROPPED MEMBERS ACTUAL (including transfers) |
| JULY/AUG/SEPT         | 0             | 0         | 0             | JULY/AUG/SEPT         | -5                        | 12                      | 29                                           |
| OCT/NOV/DEC           | 1             | 0         | 0             | OCT/NOV/DEC           | 10                        | 3                       | 11                                           |
| JAN/FEB/MAR           | 0             | 0         | 1             | JAN/FEB/MAR           | 0                         | 16                      | 17                                           |
| APR/MAY/JUNE          | 0             | 0         | 0             | APR/MAY/JUNE          | 0                         | 5                       | 14                                           |